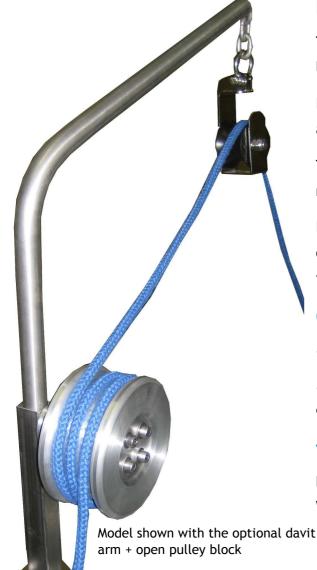

In both cases, a rotating davit arm with its stainless steel open pulley block (ref 921602) can be incorporated to the frame.

## **Options**

- Nets hauler drum (ref 921600).
- Davit arm with its stainless steel open pulley block (ref 921602).

## Provided with:

a stainless steel multi-positions foot

Standard model

Nets hauler drum Ref: 921600

Reference: 931 for the manual capstan

921 600 - OPTION nets hauler drum

921 602 - OPTION davit arm