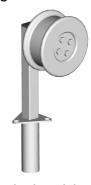

In both cases, a rotating davit arm with its stainless steel open pulley block (ref 921602) can be incorporated to the frame.

## **Options**

- Nets hauler drum (ref 921600).
- Davit arm with its stainless steel open pulley block (ref 921602).