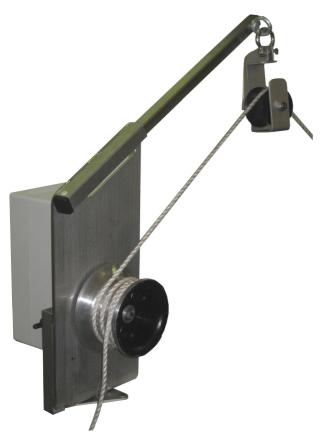

## Description

Ideal for pulling your crab/ lobster pots without any efforts.

The electric pots / lines hauler 930 is a simple, practical and powerful hauler.

Waterproof, strong and stainless steel, it is adapted to the marine environment.

Light, it is easily carried by its handle. Easy to store.

It can be also used to lift up your anchor or sea anchor, etc.

## **Technical information**

Motor: 12V or 24V CC Absorbed power: 90W Max Consumption: 16 Ah Max speed: 15m/min Traction: 37 kg Fishing traction: 100 kg Size: 56 x 21 x 19 cm Weight: 10 kg Rotation in 2 directions

## **Provided with:**

- an installation kit
- removable davit arm
- a stainless steel open block pulley
- a waterproof switch
- a fuse 16A