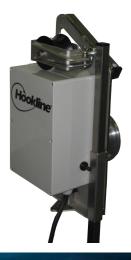

## Description

Ideal for pulling your crab/ lobster pots without any efforts.

The electric pots / lines hauler 930 is a simple, practical and powerful hauler.

Waterproof, strong and stainless steel, it is adapted to the marine environment.

Light, it is easily carried by its handle. Easy to store.

It can be also used to lift up your anchor or sea anchor, etc.

## **Technical information**

Motor: 12V or 24V CC Absorbed power: 90W Max Consumption: 16 Ah Max speed: 15m/min Traction: 37 kg Fishing traction: 100 kg Size: 56 x 21 x 19 cm Weight: 10 kg Rotation in 2 directions

## **Provided with:**

- an installation kit
- removable davit arm
- a stainless steel open block pulley
- a waterproof switch
- a fuse 16A