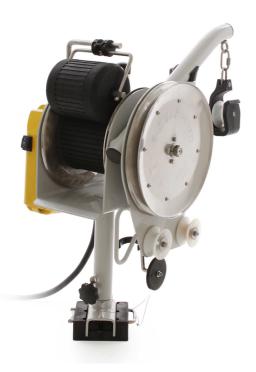

## **Provided with:**

- Installation foot
- Electric plugs (male and female)
- ON/OFF/ON switch
- Bimetal fuse

## Description

The electric nets and pots hauler NHL200 from Northlift is used to retrieve nets and pots without efforts. This hauler is used by leisure and small professional fishermen.

The NLH200 comes equipped with a net ball in addition to the trademark foldable hauling arm, free rotating lower axel and manual press wheel; eliminating the necessity of applying light pull on the rope.

It can be used with rope/ line Ø4 to 10 mm.

Waterproof and strongly built.

## **Technical characteristics**

Tension: 12V CC Absorbed power: 600W Max consumption: 45 Ah Max speed: 35m/min Fishing traction: 90 kg Dimensions: 80 x 55 x 32 cm Weight: 33 kg