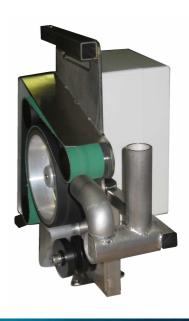

## **Description**

The electric longline hauler 910 is used for all types of longline (pelangic, bottom fishing) from Ø 1mm to Ø 8mm.

The traction system is made of a flexible band which presses efficiently the line without damaging it or turning it.

Integrated emergency stop system.

Waterproof, robust and stainless steel, it is adapted for the marine environment.

Rotation in 2 directions