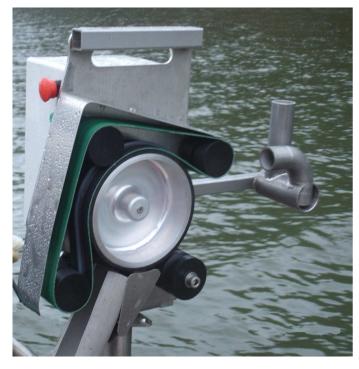

## **Description**

The electric longline hauler 910 is used for all types of longline (pelangic, bottom fishing) from Ø 1mm to Ø 8mm.

The traction system is made of a flexible band which presses efficiently the line without damaging it or turning it.

Integrated emergency stop system.

Waterproof, robust and stainless steel, it is adapted for the marine environment.

Rotation in 2 directions